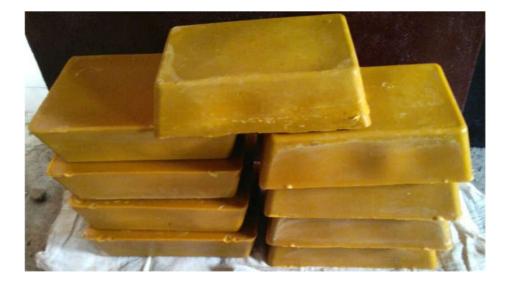

### Bees wax from Kilum-Ijim forest and other areas

Bee farmers we train produces bees wax and we help them to find a market. Let us know if you are interested to buy. We have bees wax extracted from Oku