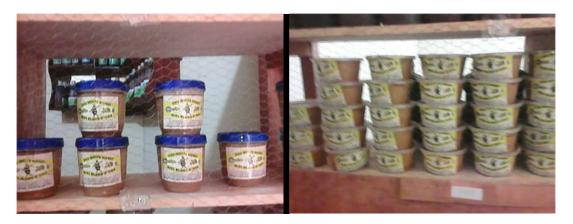

### **Oku White Honey and Other Types of Honey**

Various Types of Honey are available in CAMGEW Honey Shop. You can take honey and tea/coffee in the shop.

Brown honey of various quantities sold at different prices

Oku White Honey of various packaging with different prices gotten from Oku Honey Cooperative Society already packaged