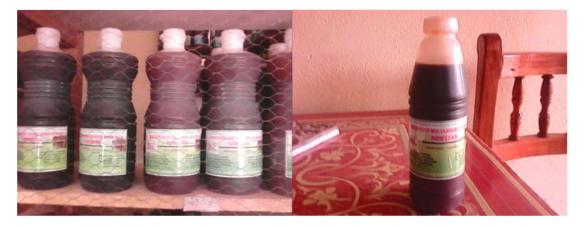

### **Oku White Honey and Other Types of Honey**

Various Types of Honey are available in CAMGEW Honey Shop. You can take honey and tea/coffee in the shop.

Brown honey of various quantities sold at different prices