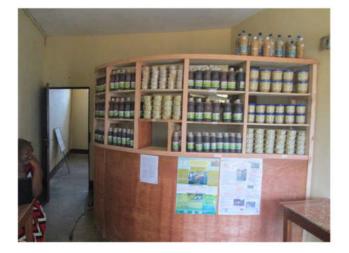

### **Oku White Honey and Other Types of Honey**

Various Types of Honey are available in CAMGEW Honey Shop. You can take honey and tea/coffee in the shop.

Brown honey of various quantities sold at different prices

Oku White Honey of various packaging with different prices gotten from Oku Honey Cooperative Society already packaged