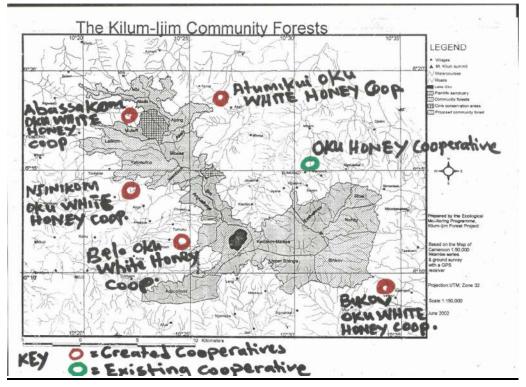

# PROPOSED KILUM-IJIM OKU WHITE HONEY COOPERATIVES

MAP OF KILUM-IJIM FOREST WITH LOCATION OF OKU WHITE HONEY COOPERATIVE

| No | NAME OF STAFF              | POSITION             |
|----|----------------------------|----------------------|
| 1  | Wirsiy Emmanuel Binyuy     | Team Leader/Director |
| 2  | Ngum Jai Raymond           | Field staff          |
| 3  | Ngong Jude                 | Driver               |
| 4  | Sevidzem Ernestine Leikeki | Internal Consultant  |

# KILUM-IJIM COOPERATIVE THAT WILL BE LOCATED IN VEKOVI, JAKIRI SUB-DIVISION, NORTH WEST REGION <u>CAMEROON</u>

# PROPOSED NAMES OF THE COOPERATIVES

| NAMES OF<br>COOPERATIVES                   | LOCATION OF<br>COOPERATIVE | SUB-<br>DIVISIONAL<br>LOCATION | DIVISION | NAME OF PRESIDENT<br>AND CONTACT |
|--------------------------------------------|----------------------------|--------------------------------|----------|----------------------------------|
| ATUMIKUI OKU<br>WHITE HONEY<br>COOPERATIVE | АКЕН                       | FUNDONG                        | BOYO     | NGONG SAMSON<br>663153707        |
| ABASAKOM OKU<br>WHITE HONEY<br>COOPERATIVE | MUTTEFF                    | FUNDONG                        | BOYO     | NSANI CLEMENT<br>677931886       |
| BIKOV OKU<br>WHITE HONEY<br>COOPERATIVE    | VEKOVI                     | JAKIRI                         | BUI      | KONGNYUY<br>JAKARI<br>678172363  |
| BELO OKU<br>WHITE HONEY<br>COOPERATIVE     | TUMUKU                     | BELO                           | BOYO     | NJUNG SAMUEL<br>677742909        |
| NJINIKOM OKU<br>WHITE HONEY<br>COOPERATIVE | MULION                     | NJINIKOM                       | BOYO     | CYPRIAN DIOM<br>678927014        |