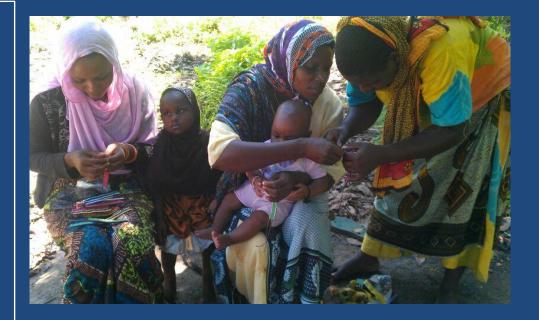

handicrafts out of coconut wood for sale to tourists
- His average income is \$30
  50 per month (dependent on tourism season)
- Bracelet production has enabled him to purchase a small plot of land in his village

## SEIF:

- Local fisher earning \$60 75 per month
- Additional income from bracelets has enabled him to carry out repairs to his house
- His wife joined production team
- He has trained an additional three people from the village

#### **BAHATI:**

- Owns small guesthouse and sells food to local and migrant fishers
- Monthly income of \$ 30 45 per month
- Additional income from bracelets used to improve hotel facilities and pay staff
- She is also paying some of the women for collection of flip flops and punching of the beads
- She has trained four other people in the village



## THE FUTURE

- Expansion into additional villages
- Increase range of products
- Peer to peer training
- Satellite project for Ocean Sole

## **COMMUNITY OUTREACH**













#### BEACH LIFE BRACELET

# 

CLEANING BEACHES, SUPPORTING LIFE



www.seasense.org