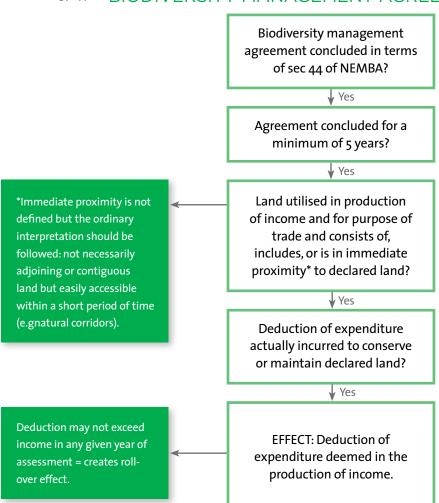

37C(1) BIODIVERSITY MANAGEMENT AGREEMENT

PROTECTED AREA: National Park, Nature Reserve, Protected Environment 37C(3)

NB: Where the answer to a requirement is NO, the section is no longer applicable and no incentive may be appropriated.