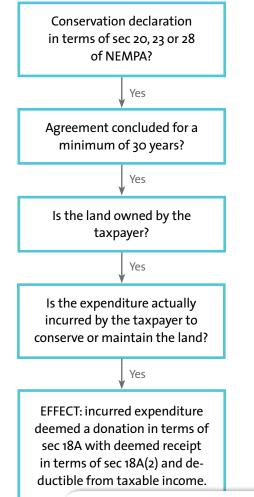

37C(1) BIODIVERSITY MANAGEMENT AGREEMENT

PROTECTED AREA: National Park, Nature Reserve, Protected Environment 37C(3)

NB: Where the answer to a requirement is NO, the section is no longer applicable and no incentive may be appropriated.